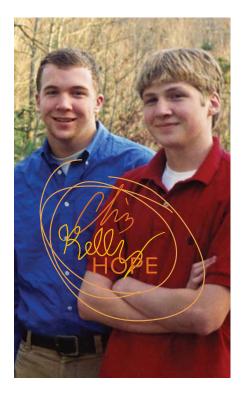

# RED RIBBON GOLF CHALLENGE

TO BENEFIT CHRIS AND KELLY'S HOPE FOUNDATION

NOVEMBER 3, 2012 FURMAN UNIVERSITY GOLF COURSE

Kelly with band

IN 1999, CHRISTOPHER GRANT WAS A 6 FOOT, 170 POUND 14 YEAR OLD, THE ONLY FRESHMEN ON CHRIST CHURCH EPISCOPAL SCHOOL'S VARSITY BASKETBALL AND SOCCER TEAMS. IN 2005, HIS FATHER, STEVE, FOUND HIM DEAD AT AGE 21 OF AN ACCIDENTAL OVERDOSE OF COCAINE AND METHADONE.

IN MARCH 2010, CHRIS'S BROTHER KELLY WAS A JUNIOR AT THE COLLEGE OF CHARLESTON, A 2004 GRADUATE FROM ST. JOSEPH'S CATHOLIC SCHOOL, AND A DRUMMER IN THE BAND, COMPANY, WHICH HAD JUST SIGNED A RECORD DEAL. NINE MONTHS LATER, STEVE GRANT FOUND HIS SECOND SON DEAD, AT AGE 24 THIS TIME OF AN ACCIDENTAL HEROIN OVERDOSE.